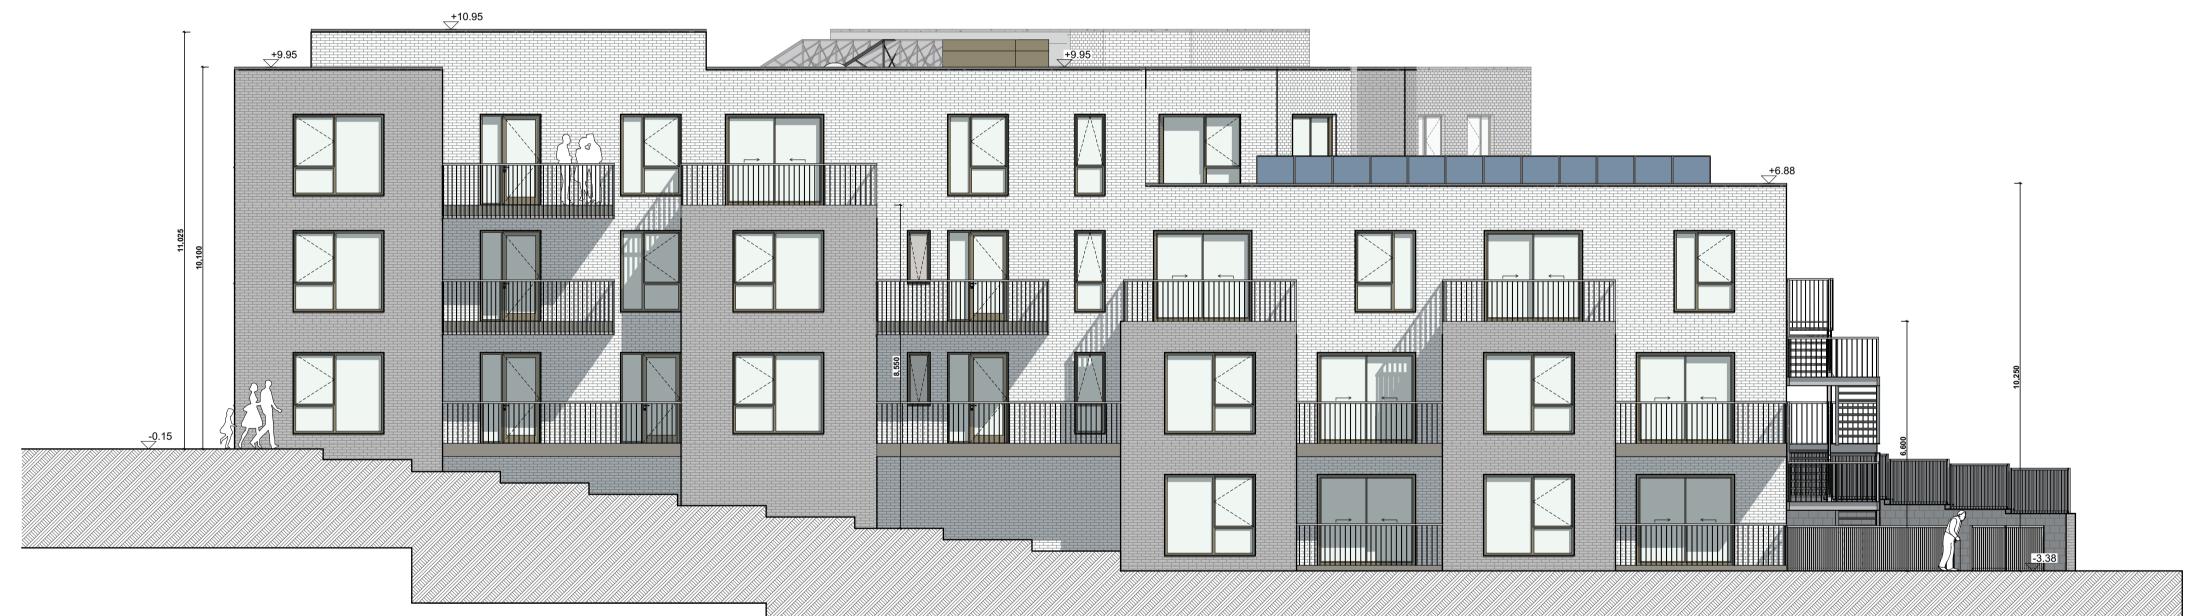

**North-East Elevation** 1:100

| NOTES ON FINISHES:                                                                              |                                                                                                                                                                                              |  |  |
|-------------------------------------------------------------------------------------------------|----------------------------------------------------------------------------------------------------------------------------------------------------------------------------------------------|--|--|
| ROOF:                                                                                           | SELECTED SEDUM PLANTED FLAT ROOF OR ASPHALT FLAT ROOF OR SIMILAR APPROVED                                                                                                                    |  |  |
| WALLS:                                                                                          | SELECTED CLAY BRICKWORK OR METAL CLADDING WHERE INDICATED OTHERWISE SELECTED SELF-COLOURED RENDER                                                                                            |  |  |
| JOINERY:                                                                                        | ALL WINDOWS AND DOORS, FRAMES AND LEAFS TO BE ALUMINIUM POWDER COATED TO APPROVED COLOUR OR UPVC OR PAINTED TIMBER TO APPROVED COLOUR. OBSCURE GLAZING WHERE INDICATED TO SENSITIVE WINDOWS. |  |  |
| RAINWATER GOODS:                                                                                | GUTTERS, DOWNPIPES AND FIXINGS TO BE uPVC OR ALUMINIUM POWDER COATED TO SELECTED COLOUR TO MATCH METAL CLADDING.                                                                             |  |  |
| Notes:                                                                                          |                                                                                                                                                                                              |  |  |
| Refer to Site Plan for finished                                                                 | I floor levels to survey datum, orientation and handing of type for each unit.                                                                                                               |  |  |
| Do not scale from this drawin<br>Use figured dimensions only.<br>All errors and omissions to be |                                                                                                                                                                                              |  |  |