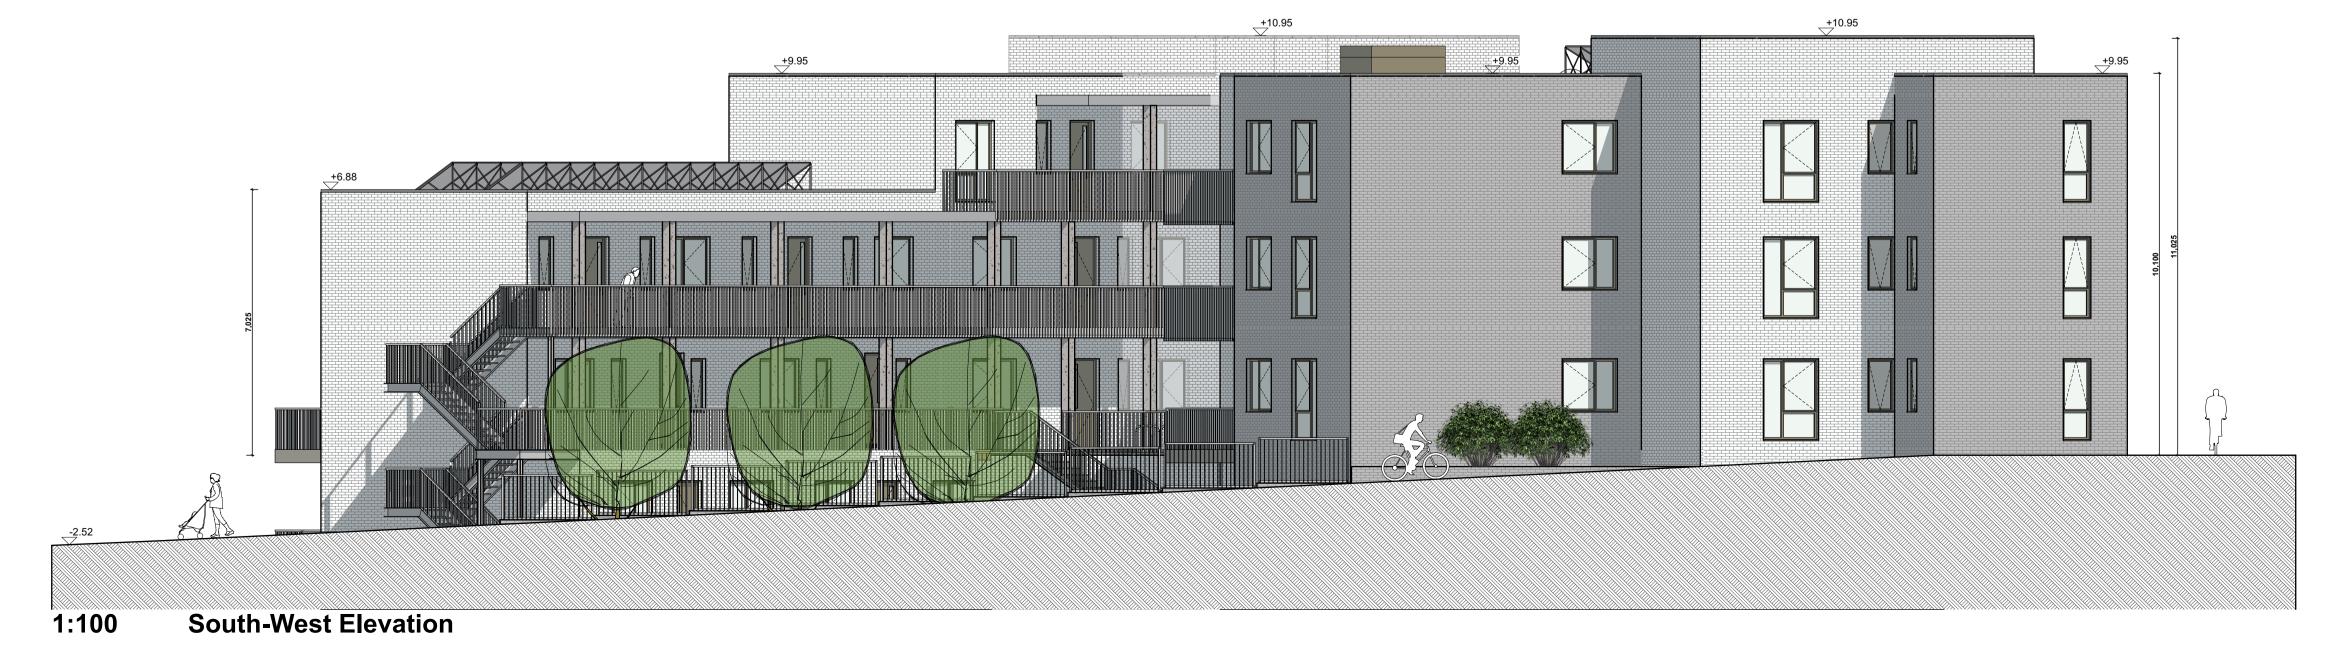

**North-East Elevation** 1:100

| NOTES ON FINISHES:                                                                              |                                                                                                                                                                                              |  |  |
|-------------------------------------------------------------------------------------------------|----------------------------------------------------------------------------------------------------------------------------------------------------------------------------------------------|--|--|
| ROOF:                                                                                           | SELECTED SEDUM PLANTED FLAT ROOF OR ASPHALT FLAT ROOF OR SIMILAR APPROVED                                                                                                                    |  |  |
| WALLS:                                                                                          | SELECTED CLAY BRICKWORK OR METAL CLADDING WHERE INDICATED OTHERWISE SELECTED SELF-COLOURED RENDER                                                                                            |  |  |
| JOINERY:                                                                                        | ALL WINDOWS AND DOORS, FRAMES AND LEAFS TO BE ALUMINIUM POWDER COATED TO APPROVED COLOUR OR UPVC OR PAINTED TIMBER TO APPROVED COLOUR. OBSCURE GLAZING WHERE INDICATED TO SENSITIVE WINDOWS. |  |  |
| RAINWATER GOODS:                                                                                | GUTTERS, DOWNPIPES AND FIXINGS TO BE uPVC OR ALUMINIUM POWDER COATED TO SELECTED COLOUR TO MATCH METAL CLADDING.                                                                             |  |  |
| Notes:                                                                                          |                                                                                                                                                                                              |  |  |
| Refer to Site Plan for finished                                                                 | I floor levels to survey datum, orientation and handing of type for each unit.                                                                                                               |  |  |
| Do not scale from this drawin<br>Use figured dimensions only.<br>All errors and omissions to be |                                                                                                                                                                                              |  |  |