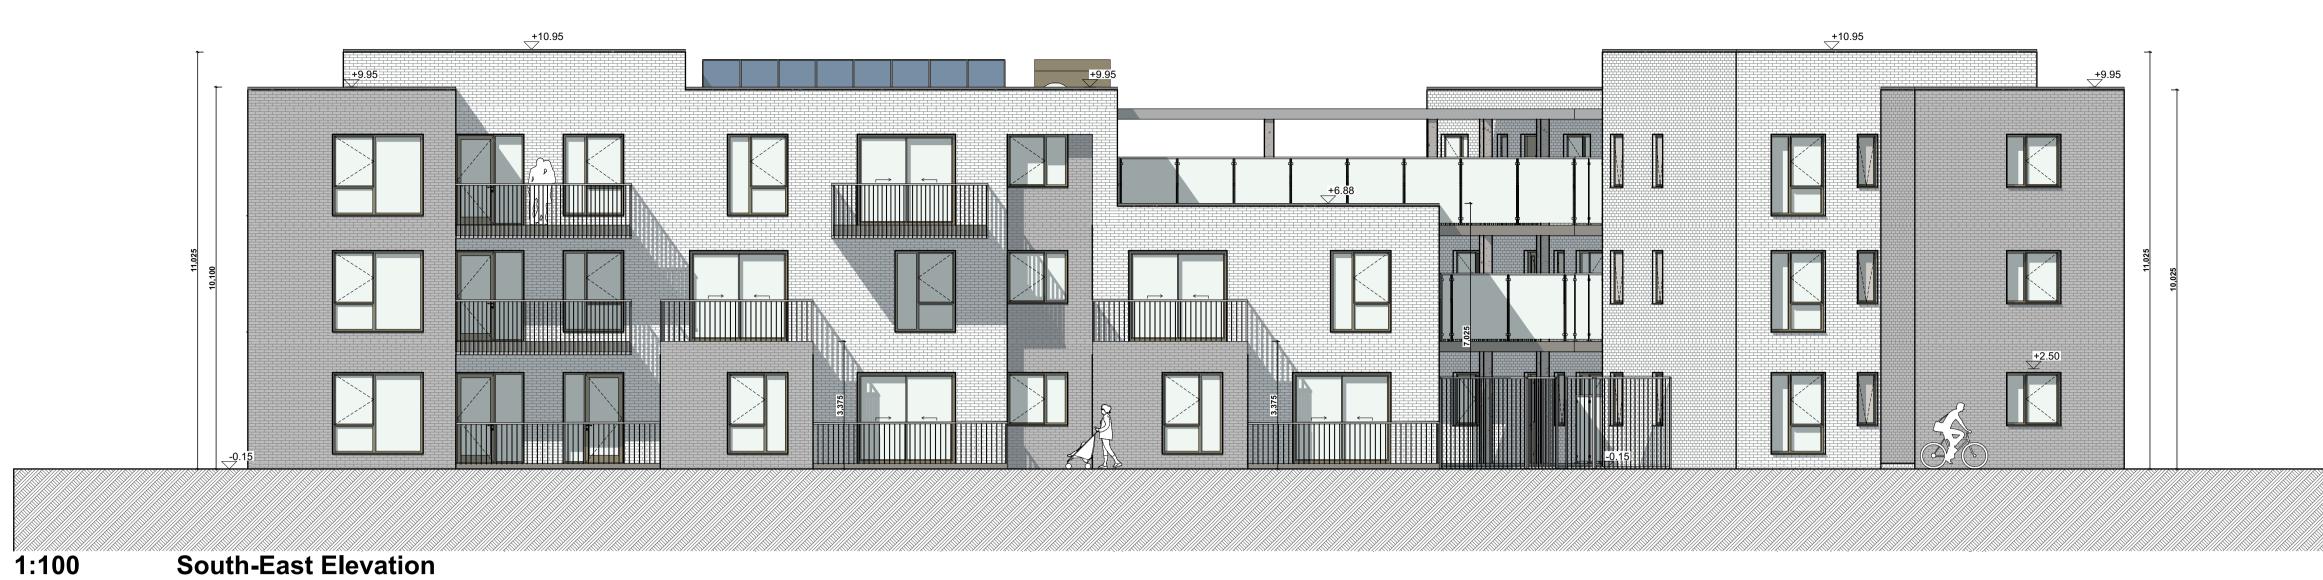

**North-East Elevation** 1:100

| NOTES ON FINISHES:                                                                              |                                                                                                                                                                                              |  |  |
|-------------------------------------------------------------------------------------------------|----------------------------------------------------------------------------------------------------------------------------------------------------------------------------------------------|--|--|
| ROOF:                                                                                           | SELECTED SEDUM PLANTED FLAT ROOF OR ASPHALT FLAT ROOF OR SIMILAR APPROVED                                                                                                                    |  |  |
| WALLS:                                                                                          | SELECTED CLAY BRICKWORK OR METAL CLADDING WHERE INDICATED OTHERWISE SELECTED SELF-COLOURED RENDER                                                                                            |  |  |
| JOINERY:                                                                                        | ALL WINDOWS AND DOORS, FRAMES AND LEAFS TO BE ALUMINIUM POWDER COATED TO APPROVED COLOUR OR UPVC OR PAINTED TIMBER TO APPROVED COLOUR. OBSCURE GLAZING WHERE INDICATED TO SENSITIVE WINDOWS. |  |  |
| RAINWATER GOODS:                                                                                | GUTTERS, DOWNPIPES AND FIXINGS TO BE uPVC OR ALUMINIUM POWDER COATED TO SELECTED COLOUR TO MATCH METAL CLADDING.                                                                             |  |  |
| Notes:                                                                                          |                                                                                                                                                                                              |  |  |
| Refer to Site Plan for finished                                                                 | I floor levels to survey datum, orientation and handing of type for each unit.                                                                                                               |  |  |
| Do not scale from this drawin<br>Use figured dimensions only.<br>All errors and omissions to be |                                                                                                                                                                                              |  |  |